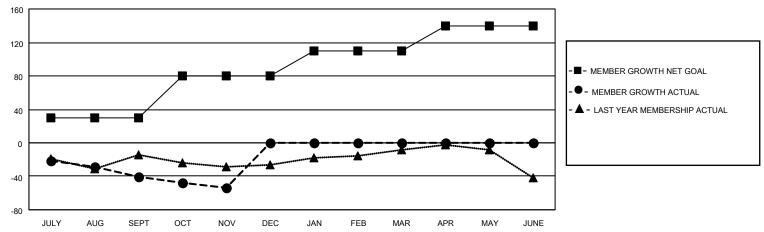

## District 19 E

| Clubs         |               |             |               | Members               |                         |                         |                                                    |  |
|---------------|---------------|-------------|---------------|-----------------------|-------------------------|-------------------------|----------------------------------------------------|--|
|               | RESULTS FOR   | R 2020-2021 |               | RESULTS FOR 2020-2021 |                         |                         |                                                    |  |
| QUARTER       | NEW CLUB GOAL | NEW CLUBS   | DROPPED CLUBS | QUARTER MEM           | IBER GROWTH NET<br>GOAL | MEMBER GROWTH<br>ACTUAL | DROPPED<br>MEMBERS ACTUAL<br>(including transfers) |  |
| JULY/AUG/SEPT | 0             | 0           | 0             | JULY/AUG/SEPT         | 30                      | 16                      | 50                                                 |  |
| OCT/NOV/DEC   | 1             | 0           | 0             | OCT/NOV/DEC           | 50                      | 24                      | 36                                                 |  |
| JAN/FEB/MAR   | 0             | 0           | 0             | JAN/FEB/MAR           | 30                      | 0                       | 0                                                  |  |
| APR/MAY/JUNE  | 0             | 0           | 0             | APR/MAY/JUNE          | 30                      | 0                       | 0                                                  |  |